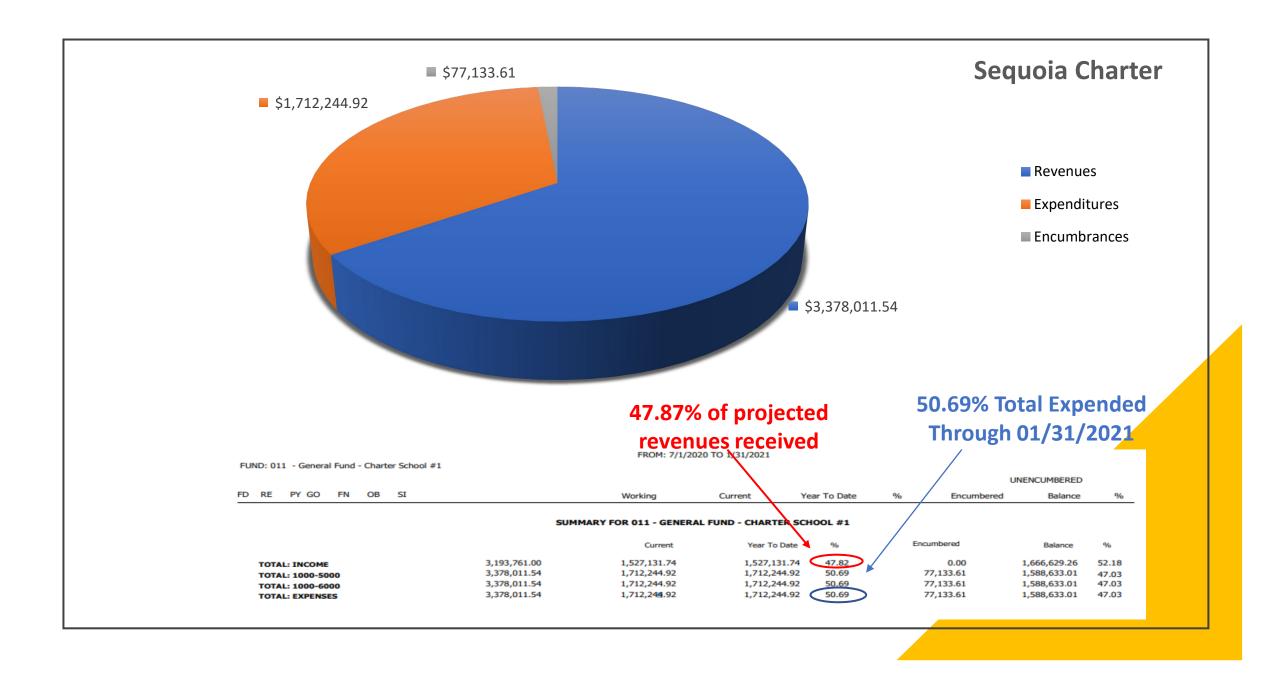

### **Sequoia District**

- ☐ 2<sup>nd</sup> Interim
- ☐ LCFF calculator will be provided by TCOE in the coming weeks

**CONSENT ITEMS: 6.1 – Attendance Report - Charter** 