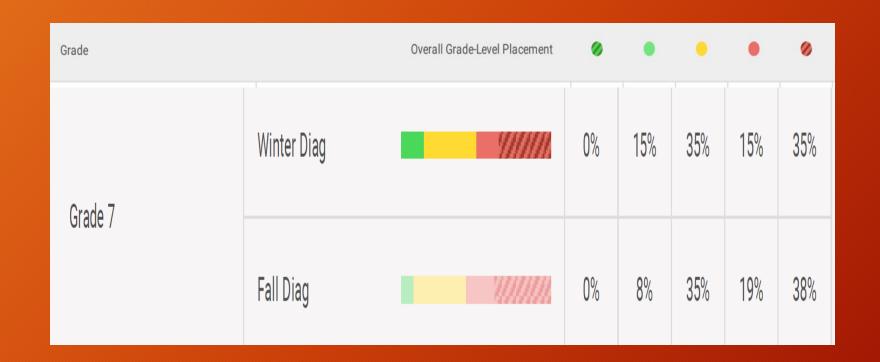

| Grade   |             | Overall Grade-Level Placement | 0   | •   | •  | •   | 0   |
|---------|-------------|-------------------------------|-----|-----|----|-----|-----|
| Grade 7 | Winter Diag |                               | 26% | 11% | 7% | 19% | 37% |
| Grade / | Fall Diag   |                               | 11% | 15% | 7% | 15% | 52% |