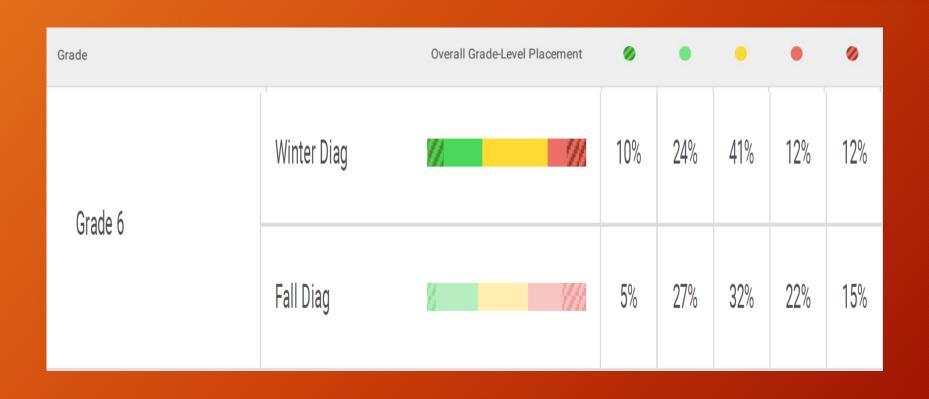

| Grade    |             | Overall Grade-Level Placement | 0   | •  | •   | •   | 0   |
|----------|-------------|-------------------------------|-----|----|-----|-----|-----|
| Overde 6 | Winter Diag |                               | 31% | 6% | 25% | 22% | 16% |
| Grade 6  | Fall Diag   | 11111                         | 25% | 6% | 38% | 9%  | 22% |