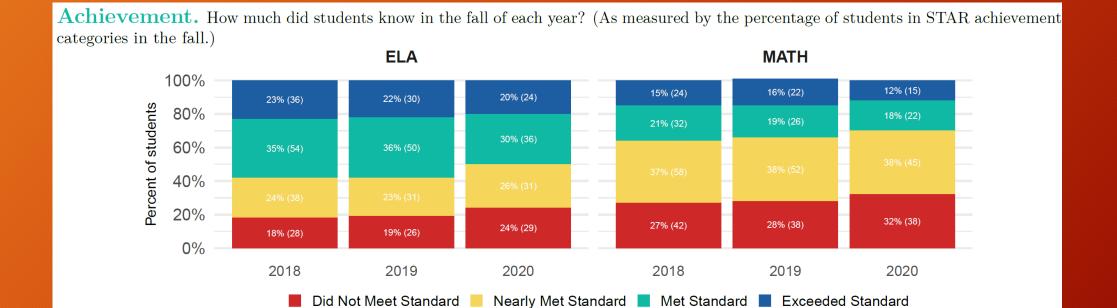

#### CORE Analytics

This report gives a snapshot of Sequoia Union Elementary School District's achievement, growth, and learning change based on current and historic STAR data. The report should be interpreted within the context of your district's experience of the educational disruptions and the students included in the analyses.

Growth. Did students in the district this fall learn more or less than similar students since the previous fall? (As measured by the degree to which students' STAR growth was above, at, or below the growth of similar students as measured in scale score units.) Positive results represent faster than average growth. Negative results represent slower than average growth.