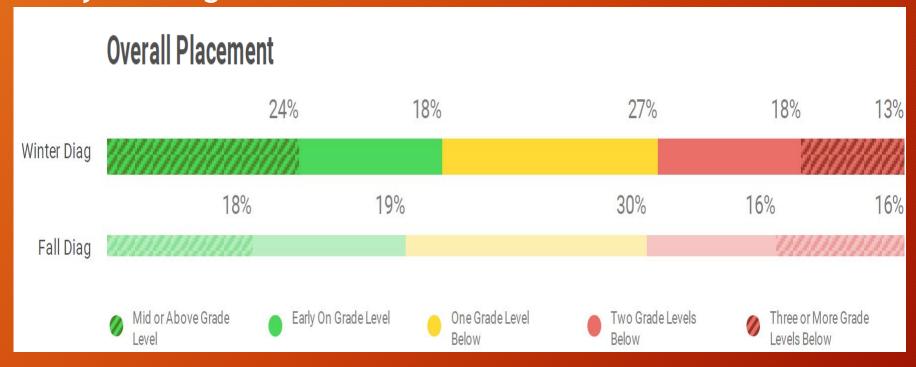

• iReady Reading Data:

| Grade   |             | Overall Grade-Level Placement | 0   | •   | •   | •   | 0  |
|---------|-------------|-------------------------------|-----|-----|-----|-----|----|
| Grade 2 | Winter Diag |                               | 28% | 4%  | 48% | 16% | 4% |
| Graue Z | Fall Diag   |                               | 20% | 16% | 44% | 20% | 0% |

#### Winter Data Presentation

- Take Away's.....
- ELA: Mid and Above: +6%
- On-Grade Level: status quo
- 1 Grade Level Below: -3%
- 2 Grade Level's Below: +2%
- 3 Grade Level's Below: -3%

- Math: Mid and Above: +3%
- \* On-Grade Level: -2%
- \* 1 Grade Level Below: +6%
- \* 2 Grade Level's Below: -6%
- \* 3 Grade Level's Below: -1%
- ISSUE: Still show that NOT ALL STUDENTS are completing their Benchmark MUST ENSURE ALL STUDENTS FINISH in the Benchmark window timeframe.