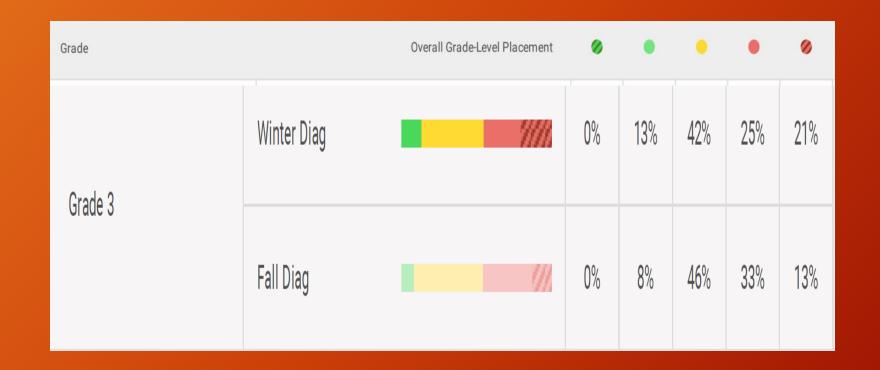

| Grade   |             | Overall Grade-Level Placement | 0   | •   | •   | •   | 0   |
|---------|-------------|-------------------------------|-----|-----|-----|-----|-----|
| Grade 3 | Winter Diag | W. W.                         | 14% | 32% | 18% | 27% | 9%  |
|         | Fall Diag   | 7//.                          | 9%  | 32% | 23% | 23% | 14% |