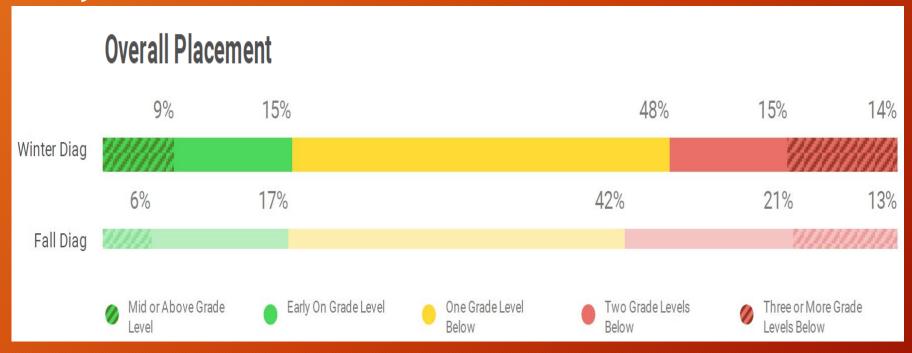

#### Winter Data Presentation

- Take Away's.....
- ELA: Mid and Above: +6%
- On-Grade Level: status quo
- 1 Grade Level Below: -3%
- 2 Grade Level's Below: +2%
- 3 Grade Level's Below: -3%

- Math: Mid and Above: +3%
- \* On-Grade Level: -2%
- \* 1 Grade Level Below: +6%
- \* 2 Grade Level's Below: -6%
- \* 3 Grade Level's Below: -1%
- ISSUE: Still show that NOT ALL STUDENTS are completing their Benchmark MUST ENSURE ALL STUDENTS FINISH in the Benchmark window timeframe.