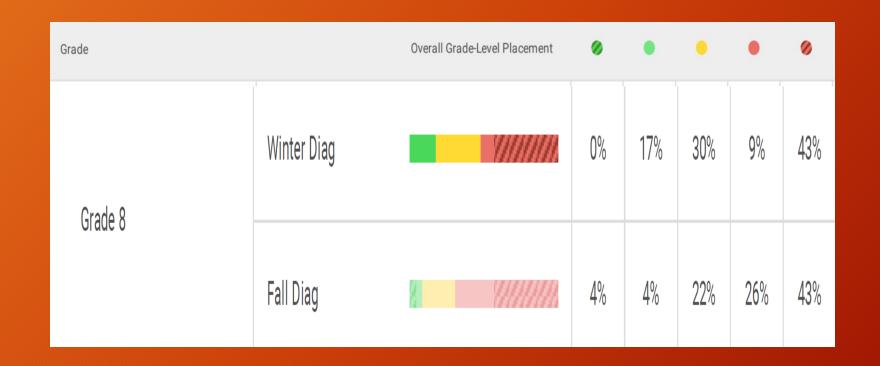

| Grade   |             | Overall Grade-Level Placement | 0   | •   | 0   | •   | 0   |
|---------|-------------|-------------------------------|-----|-----|-----|-----|-----|
| Grade 8 | Winter Diag |                               | 22% | 11% | 11% | 0%  | 56% |
| Grade o | Fall Diag   |                               | 17% | 11% | 17% | 11% | 44% |