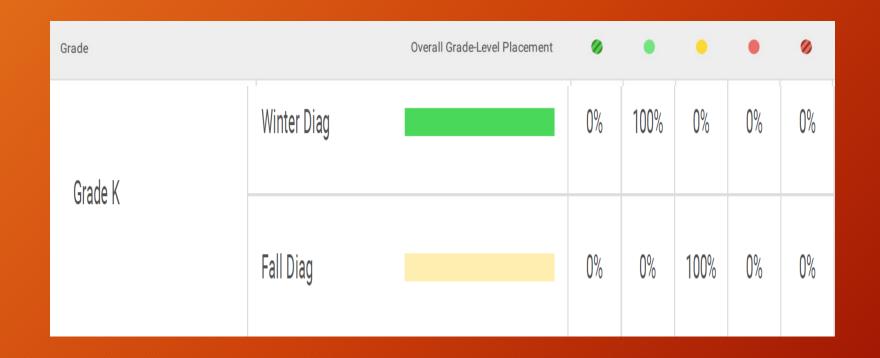

• iReady Reading Data:

| Grade   |             | Overall Grade-Level Placement | 0   | •   | •   | •   | 0  |
|---------|-------------|-------------------------------|-----|-----|-----|-----|----|
| Grade 2 | Winter Diag |                               | 28% | 4%  | 48% | 16% | 4% |
| Graue Z | Fall Diag   |                               | 20% | 16% | 44% | 20% | 0% |

| Grade   |             | Overall Grade-Level Placement | 0   | •   | •   | •   | 0   |
|---------|-------------|-------------------------------|-----|-----|-----|-----|-----|
| Grade 3 | Winter Diag | W. W.                         | 14% | 32% | 18% | 27% | 9%  |
|         | Fall Diag   | 7//.                          | 9%  | 32% | 23% | 23% | 14% |

| Grade   |             | Overall Grade-Level Placement | 0   | •   | •   | •   | 0   |
|---------|-------------|-------------------------------|-----|-----|-----|-----|-----|
| Orada F | Winter Diag |                               | 17% | 23% | 23% | 23% | 13% |
| Grade 5 | Fall Diag   | 7//                           | 13% | 33% | 27% | 17% | 10% |

| Grade    |             | Overall Grade-Level Placement | 0   | •  | •   | •   | 0   |
|----------|-------------|-------------------------------|-----|----|-----|-----|-----|
| Overde 6 | Winter Diag |                               | 31% | 6% | 25% | 22% | 16% |
| Grade 6  | Fall Diag   | 11111                         | 25% | 6% | 38% | 9%  | 22% |

| Grade   |             | Overall Grade-Level Placement | 0   | •   | •  | •   | 0   |
|---------|-------------|-------------------------------|-----|-----|----|-----|-----|
| Grade 7 | Winter Diag |                               | 26% | 11% | 7% | 19% | 37% |
| Grade / | Fall Diag   |                               | 11% | 15% | 7% | 15% | 52% |

| Grade   |             | Overall Grade-Level Placement | 0   | •   | 0   | •   | 0   |
|---------|-------------|-------------------------------|-----|-----|-----|-----|-----|
| Grade 8 | Winter Diag |                               | 22% | 11% | 11% | 0%  | 56% |
| Grade o | Fall Diag   |                               | 17% | 11% | 17% | 11% | 44% |

• iReady Math Data:

| Grade   |             | Overall Grade-Level Placement | 0   | •  | •   | •   | 0  |
|---------|-------------|-------------------------------|-----|----|-----|-----|----|
| Grade 1 | Winter Diag |                               | 25% | 6% | 69% | 0%  | 0% |
| Glauc I | Fall Diag   | <b>//</b> //                  | 13% | 6% | 56% | 25% | 0% |

| Grade   |             | Overall Grade-Level Placement | 0   | •   | •   | •   | 0  |
|---------|-------------|-------------------------------|-----|-----|-----|-----|----|
| Winte   | Winter Diag |                               | 20% | 8%  | 48% | 16% | 8% |
| Glauc Z | Fall Diag   |                               | 16% | 16% | 56% | 12% | 0% |

| Grade   |             | Overall Grade-Level Placement | 0   | •   | •   | •   | 0  |
|---------|-------------|-------------------------------|-----|-----|-----|-----|----|
| Grade 4 | Winter Diag | V. V.                         | 9%  | 23% | 50% | 9%  | 9% |
| Glauc 4 | Fall Diag   | ///                           | 14% | 23% | 41% | 14% | 9% |

- By comparing data from the Beginning of the Year iReady Diagnostic to the Winter Benchmark, Teachers can:
- I. Deliver precise instructional pathways that are guided by *i-Ready Assessment* data and STAR Benchmark data
- II. Engage students through motivating, personalized instruction, learning games, and other resources
- III. Address learning gaps, provide scaffolded supports, challenge above-level students, and prepare *all* students for state standards mastery assessments

#### Winter Data Presentation

- Take Away's.....
- ELA: Mid and Above: +6%
- On-Grade Level: status quo
- 1 Grade Level Below: -3%
- 2 Grade Level's Below: +2%
- 3 Grade Level's Below: -3%

- Math: Mid and Above: +3%
- \* On-Grade Level: -2%
- \* 1 Grade Level Below: +6%
- \* 2 Grade Level's Below: -6%
- \* 3 Grade Level's Below: -1%
- ISSUE: Still show that NOT ALL STUDENTS are completing their Benchmark MUST ENSURE ALL STUDENTS FINISH in the Benchmark window timeframe.