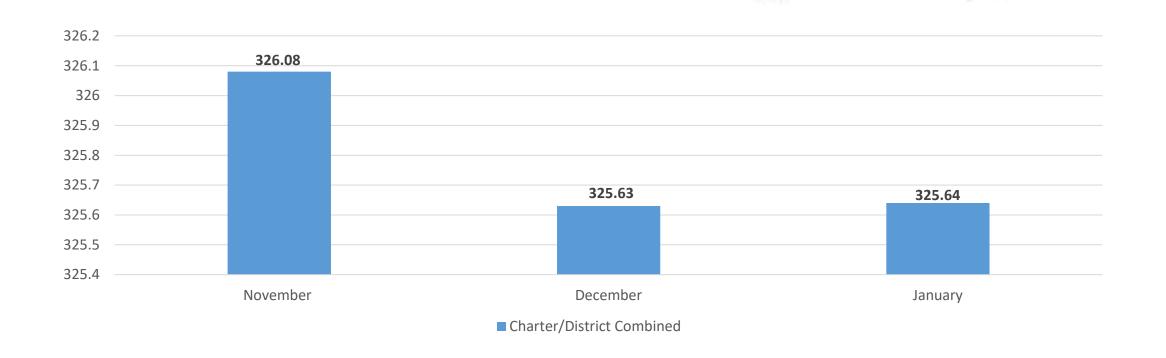

| Grade          | Carry Forward | Gain | Loss | ADA   |
|----------------|---------------|------|------|-------|
| 0              | 39            | 0    | 0    | 39    |
| 1              | 29            | 2    | 1    | 29.67 |
| 2              | 35            | 0    | 0    | 35    |
| 3              | 44            | 1    | 1    | 44.33 |
| 4              | 34            | 0    | 0    | 34    |
| 5              | 38            | 0    | 0    | 38    |
| 6              | 47            | 0    | 0    | 46.89 |
| 7              | 38            | 0    | 0    | 36.75 |
| 8              | 23            | 0    | 0    | 22.81 |
| Charter Total  | 303.64        |      |      |       |
| District Total | 22            |      |      |       |
| Combined       | 325.64        |      |      |       |