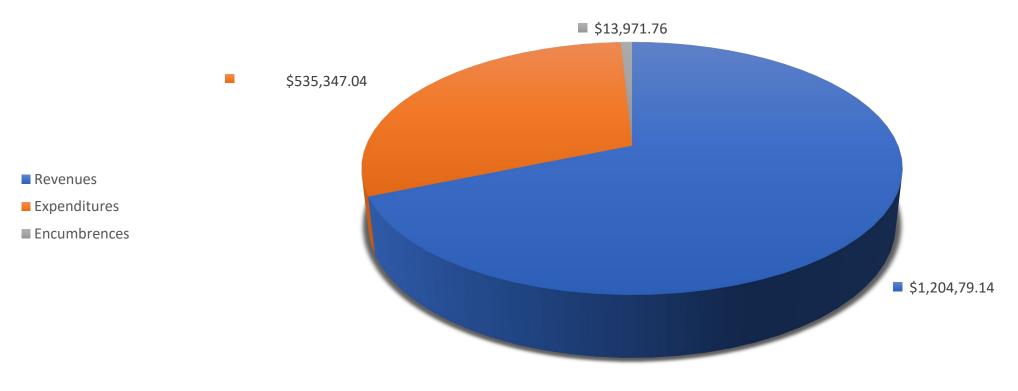

#### **BUDGET REPORT**

BDG113 2/4/2021

12:47:02PM

Page 1 of 88

FY: 2021

FROM: 7/1/2020 TO 1/31/2021

Resource: 00000 - Unrestricted Resources

| ED DE DV CO EN OR SI                                  |               |              |            |              |        | (          | UNENCUMBERED |        |
|-------------------------------------------------------|---------------|--------------|------------|--------------|--------|------------|--------------|--------|
| FD RE PY GO FN OB SI                                  |               | Working      | Current    | Year To Date | %      | Encumbered | Balance      | %      |
| LCFF State Aid - Current Year                         |               |              |            |              |        |            |              |        |
| 010-00000-0-00000-00000-80110-0                       |               | 408,865.00   | 225,432.90 | 225,432.90   | 55.10  | 0.00       | 183,432.10   | 44.86  |
|                                                       | TOTAL: 80110  | 408,865.00   | 225,432.90 | 225,432.90   | 55.14  | 0.00       | 183,432.10   | 44.86  |
| LCFF/Revenue Limit State Aid - Prior Years            | 5             |              |            |              |        |            |              |        |
| 010-00000-0-00000-00000-80190-0                       |               | 0.00         | 316.00     | 316.00       | 0.00   | 0.00       | (316.00)     | 0.00   |
|                                                       | TOTAL: 80190  | 0.00         | 316.00     | 316.00       | 0.00   | 0.00       | (316.00)     | 0.00   |
| Homeowners Exemption                                  |               |              |            |              |        |            |              |        |
| 010-00000-0-00000-00000-80210-0                       |               | 0.00         | 2,146.62   | 2,146.62     | 0.00   | 0.00       | (2,146.62)   | 0.00   |
|                                                       | TOTAL: 80210  | 0.00         | 2,146.62   | 2,146.62     | 0.00   | 0.00       | (2,146.62)   | 0.00   |
| Secured Rolls Tax                                     |               |              |            |              |        |            |              |        |
| 010-00000-0-00000-00000-80410-0                       |               | 544,424.00   | 295,493.31 | 295,493.31   | 54.30  | 0.00       | 248,930.69   | 45.72  |
|                                                       | TOTAL: 80410  | 544,424.00   | 295,493.31 | 295,493.31   | 54.28  | 0.00       | 248,930.69   | 45.72  |
| Unsecured Roll Taxes                                  |               |              | 22.074.20  | 22.074.20    | 0.00   |            | (22.074.20)  | 0.00   |
| 010-00000-0-00000-00000-80420-0                       | TOTAL: 00.420 | 0.00         | 32,071.20  | 32,071.20    | 0.00   | 0.00       | (32,071.20)  | 0.00   |
|                                                       | TOTAL: 80420  | 0.00         | 32,071.20  | 32,071.20    | 0.00   | 0.00       | (32,071.20)  | 0.00   |
| Prior Years' Taxes<br>010-00000-0-00000-00000-80430-0 |               | 0.00         | 6,153.93   | 6,153.93     | 0.00   | 0.00       | (6,153.93)   | 0.00   |
| J10-00000-0-00000-00000-80 <del>4</del> 30-0          | TOTAL: 80430  | 0.00         | 6,153.93   | 6,153.93     | 0.00   | 0.00       | (6,153.93)   | 0.00   |
|                                                       | 101AL. 00730  | 0.00         | 0,133.93   | 0,133.33     | 0.00   | 0.00       | (0,133.93)   | 0.00   |
| Supplemental Taxes<br>010-00000-0-00000-00000-80440-0 |               | 0.00         | 205.42     | 205.42       | 0.00   | 0.00       | (205.42)     | 0.00   |
| 510 00000 0 00000 00000 00110 0                       | TOTAL: 80440  | 0.00         | 205.42     | 205.42       | 0.00   | 0.00       | (205.42)     | 0.00   |
| Fransfers to Charter Schools in Lieu of Pro           | perty Taxes   |              |            |              |        |            |              |        |
| 010-00000-0-00000-00000-80960-0                       | , ,           | (493,001.00) | 0.00       | 0.00         | 0.00   | 0.00       | (493,001.00) | 100.00 |
|                                                       | TOTAL: 80960  | (493,001.00) | 0.00       | 0.00         | 0.00   | 0.00       | (493,001.00) | 100.00 |
| Mandated Cost Reimbursements                          |               |              |            |              |        |            |              |        |
| 010-00000-0-00000-00000-85500-0                       |               | 5,978.00     | 6,384.00   | 6,384.00     | 106.80 | 0.00       | (406.00)     | 0.00   |
|                                                       | TOTAL: 85500  | 5,978.00     | 6,384.00   | 6,384.00     | 106.79 | 0.00       | (406.00)     | 0.00   |
| All Other State Revenue                               |               |              |            |              |        |            |              |        |
| 010-00000-0-00000-00000-85900-0                       |               | 3,000.00     | 0.00       | 0.00         | 0.00   | 0.00       | 3,000.00     | 100.00 |
|                                                       | TOTAL: 85900  | 3,000.00     | 0.00       | 0.00         | 0.00   | 0.00       | 3,000.00     | 100.00 |
|                                                       |               |              |            |              |        |            |              |        |

#### **BUDGET REPORT**

BDG113 2/4/2021

12:47:02PM

Page 8 of 88

FY: 2021

FROM: 7/1/2020 TO 1/31/2021

Resource: 00000 - Unrestricted Resources

|                                              |                   |            |            |              |        | UNLINCOMBLINED |            |       |
|----------------------------------------------|-------------------|------------|------------|--------------|--------|----------------|------------|-------|
| FD RE PY GO FN OB SI                         |                   | Working    | Current    | Year To Date | %      | Encumbered     | Balance    | %     |
| Communications                               |                   |            |            |              |        |                |            |       |
| 010-00000-0-00000-82000-59000-0              |                   | 0.00       | 0.00       | 0.00         | 0.00   | 0.00           | 0.00       | 0.00  |
|                                              | TOTAL: 59000      | 0.00       | 0.00       | 0.00         | 0.00   | 0.00           | 0.00       | 0.00  |
|                                              | TOTAL: 50000      | 59,781.76  | 44,904.81  | 44,904.81    | 75.11  | 5,818.79       | 9,058.16   | 15.15 |
| Land Improvements                            |                   |            |            |              |        |                |            |       |
| 010-00000-0-00000-85000-61700-0              |                   | 0.00       | 0.00       | 0.00         | 0.00   | 0.00           | 0.00       | 0.00  |
|                                              | TOTAL: 61700      | 0.00       | 0.00       | 0.00         | 0.00   | 0.00           | 0.00       | 0.00  |
| Equipment                                    |                   |            |            |              |        |                |            |       |
| 010-00000-0-00000-82000-64000-0              |                   | 0.00       | 0.00       | 0.00         | 0.00   | 0.00           | 0.00       | 0.00  |
|                                              | TOTAL: 64000      | 0.00       | 0.00       | 0.00         | 0.00   | 0.00           | 0.00       | 0.00  |
|                                              | TOTAL: 60000      | 0.00       | 0.00       | 0.00         | 0.00   | 0.00           | 0.00       | 0.00  |
| Other Tuition, Excess Costs, and/or Deficits | s Payments to COE |            |            |              |        |                |            |       |
| 010-00000-0-00000-92000-71420-0              |                   | 2,000.00   | 718.85     | 718.85       | 35.90  | 0.00           | 1,281.15   | 64.06 |
|                                              | TOTAL: 71420      | 2,000.00   | 718.85     | 718.85       | 35.94  | 0.00           | 1,281.15   | 64.06 |
| All Other Transfers to County Offices        |                   |            |            |              |        |                |            |       |
| 010-00000-0-00000-92000-72820-0              |                   | 0.00       | 0.00       | 0.00         | 0.00   | 0.00           | 0.00       | 0.00  |
|                                              | TOTAL: 72820      | 0.00       | 0.00       | 0.00         | 0.00   | 0.00           | 0.00       | 0.00  |
| Transfers of Indirect Costs                  |                   |            |            |              |        |                |            |       |
| 010-00000-0-00000-72100-73100-0              |                   | 0.00       | 0.00       | 0.00         | 0.00   | 0.00           | 0.00       | 0.00  |
|                                              | TOTAL: 73100      | 0.00       | 0.00       | 0.00         | 0.00   | 0.00           | 0.00       | 0.00  |
| From General Fund to Cafeteria Fund          |                   |            |            |              |        |                |            |       |
| 010-00000-0-00000-93000-76160-0              | TOTAL: 76460      | 23,238.00  | 23,238.00  | 23,238.00    | 100.00 | 0.00           | 0.00       | 0.00  |
|                                              | TOTAL: 76160      | 23,238.00  | 23,238.00  | 23,238.00    | 100.00 | 0.00           | 0.00       | 0.00  |
|                                              | TOTAL: 70000      | 25,238.00  | 23,956.85  | 23,956.85    | 94.92  | 0.00           | 1,281.15   | 5.08  |
| TOTAL                                        | L EXPENSES:       | 336,601.90 | 208,326.56 | 208,326.56   | 61.89  | 9,298.29       | 118,977.05 | 35.35 |