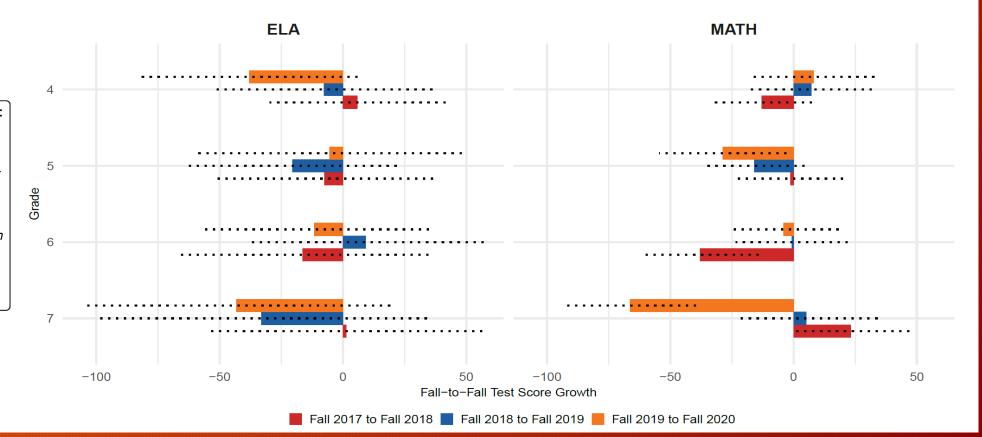

Growth. Did students in the district this fall learn more or less than similar students since the previous fall? (As measured by the degree to which students' STAR growth was above, at, or below the growth of similar students as measured in scale score units.) Positive results represent faster than average growth. Negative results represent slower than average growth.

How to Read this Plot:
Tested students
entering grade 4 ELA
grew 38.0 scale score
points less than similar
students across our
multi-year sample in
your district from Fall
2019 to Fall 2020. From
Fall 2018 to Fall 2019,
growth to fall grade 4
ELA was 7.7 less than
similar students...