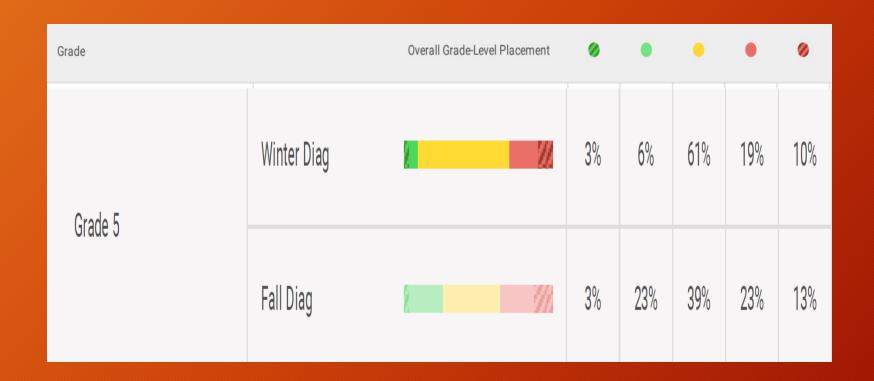

| Grade   |             | Overall Grade-Level Placement | 0   | •   | •   | •   | 0   |
|---------|-------------|-------------------------------|-----|-----|-----|-----|-----|
| Orada F | Winter Diag |                               | 17% | 23% | 23% | 23% | 13% |
| Grade 5 | Fall Diag   | 7//                           | 13% | 33% | 27% | 17% | 10% |