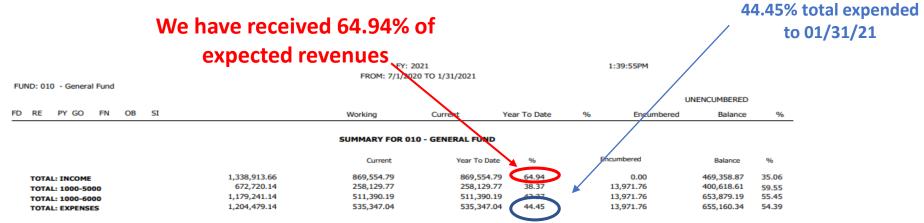

#### **BUDGET REPORT**

BDG113 2/4/2021

12:47:02PM

Page 1 of 88

FY: 2021

FROM: 7/1/2020 TO 1/31/2021

Resource: 00000 - Unrestricted Resources

| ED DE DV CO EN OR SI                                  |               |              |            |              |        | (          | UNENCUMBERED |        |
|-------------------------------------------------------|---------------|--------------|------------|--------------|--------|------------|--------------|--------|
| FD RE PY GO FN OB SI                                  |               | Working      | Current    | Year To Date | %      | Encumbered | Balance      | %      |
| LCFF State Aid - Current Year                         |               |              |            |              |        |            |              |        |
| 010-00000-0-00000-00000-80110-0                       |               | 408,865.00   | 225,432.90 | 225,432.90   | 55.10  | 0.00       | 183,432.10   | 44.86  |
|                                                       | TOTAL: 80110  | 408,865.00   | 225,432.90 | 225,432.90   | 55.14  | 0.00       | 183,432.10   | 44.86  |
| LCFF/Revenue Limit State Aid - Prior Years            | 5             |              |            |              |        |            |              |        |
| 010-00000-0-00000-00000-80190-0                       |               | 0.00         | 316.00     | 316.00       | 0.00   | 0.00       | (316.00)     | 0.00   |
|                                                       | TOTAL: 80190  | 0.00         | 316.00     | 316.00       | 0.00   | 0.00       | (316.00)     | 0.00   |
| Homeowners Exemption                                  |               |              |            |              |        |            |              |        |
| 010-00000-0-00000-00000-80210-0                       |               | 0.00         | 2,146.62   | 2,146.62     | 0.00   | 0.00       | (2,146.62)   | 0.00   |
|                                                       | TOTAL: 80210  | 0.00         | 2,146.62   | 2,146.62     | 0.00   | 0.00       | (2,146.62)   | 0.00   |
| Secured Rolls Tax                                     |               |              |            |              |        |            |              |        |
| 010-00000-0-00000-00000-80410-0                       |               | 544,424.00   | 295,493.31 | 295,493.31   | 54.30  | 0.00       | 248,930.69   | 45.72  |
|                                                       | TOTAL: 80410  | 544,424.00   | 295,493.31 | 295,493.31   | 54.28  | 0.00       | 248,930.69   | 45.72  |
| Unsecured Roll Taxes                                  |               |              | 22.074.20  | 22.074.20    | 0.00   |            | (22.074.20)  | 0.00   |
| 010-00000-0-00000-00000-80420-0                       | TOTAL: 00.420 | 0.00         | 32,071.20  | 32,071.20    | 0.00   | 0.00       | (32,071.20)  | 0.00   |
|                                                       | TOTAL: 80420  | 0.00         | 32,071.20  | 32,071.20    | 0.00   | 0.00       | (32,071.20)  | 0.00   |
| Prior Years' Taxes<br>010-00000-0-00000-00000-80430-0 |               | 0.00         | 6,153.93   | 6,153.93     | 0.00   | 0.00       | (6,153.93)   | 0.00   |
| J10-00000-0-00000-00000-80 <del>4</del> 30-0          | TOTAL: 80430  | 0.00         | 6,153.93   | 6,153.93     | 0.00   | 0.00       | (6,153.93)   | 0.00   |
|                                                       | 101AL. 00730  | 0.00         | 0,133.93   | 0,133.33     | 0.00   | 0.00       | (0,133.93)   | 0.00   |
| Supplemental Taxes<br>010-00000-0-00000-00000-80440-0 |               | 0.00         | 205.42     | 205.42       | 0.00   | 0.00       | (205.42)     | 0.00   |
| 510 00000 0 00000 00000 00110 0                       | TOTAL: 80440  | 0.00         | 205.42     | 205.42       | 0.00   | 0.00       | (205.42)     | 0.00   |
| Fransfers to Charter Schools in Lieu of Pro           | perty Taxes   |              |            |              |        |            |              |        |
| 010-00000-0-00000-00000-80960-0                       | , ,           | (493,001.00) | 0.00       | 0.00         | 0.00   | 0.00       | (493,001.00) | 100.00 |
|                                                       | TOTAL: 80960  | (493,001.00) | 0.00       | 0.00         | 0.00   | 0.00       | (493,001.00) | 100.00 |
| Mandated Cost Reimbursements                          |               |              |            |              |        |            |              |        |
| 010-00000-0-00000-00000-85500-0                       |               | 5,978.00     | 6,384.00   | 6,384.00     | 106.80 | 0.00       | (406.00)     | 0.00   |
|                                                       | TOTAL: 85500  | 5,978.00     | 6,384.00   | 6,384.00     | 106.79 | 0.00       | (406.00)     | 0.00   |
| All Other State Revenue                               |               |              |            |              |        |            |              |        |
| 010-00000-0-00000-00000-85900-0                       |               | 3,000.00     | 0.00       | 0.00         | 0.00   | 0.00       | 3,000.00     | 100.00 |
|                                                       | TOTAL: 85900  | 3,000.00     | 0.00       | 0.00         | 0.00   | 0.00       | 3,000.00     | 100.00 |
|                                                       |               |              |            |              |        |            |              |        |

#### **BUDGET REPORT**

BDG113 2/4/2021

12:47:02PM

Page 8 of 88

FY: 2021

FROM: 7/1/2020 TO 1/31/2021

Resource: 00000 - Unrestricted Resources

|                                              |                   |            |            |              |        | UNLINCOMBLINED |            |       |
|----------------------------------------------|-------------------|------------|------------|--------------|--------|----------------|------------|-------|
| FD RE PY GO FN OB SI                         |                   | Working    | Current    | Year To Date | %      | Encumbered     | Balance    | %     |
| Communications                               |                   |            |            |              |        |                |            |       |
| 010-00000-0-00000-82000-59000-0              |                   | 0.00       | 0.00       | 0.00         | 0.00   | 0.00           | 0.00       | 0.00  |
|                                              | TOTAL: 59000      | 0.00       | 0.00       | 0.00         | 0.00   | 0.00           | 0.00       | 0.00  |
|                                              | TOTAL: 50000      | 59,781.76  | 44,904.81  | 44,904.81    | 75.11  | 5,818.79       | 9,058.16   | 15.15 |
| Land Improvements                            |                   |            |            |              |        |                |            |       |
| 010-00000-0-00000-85000-61700-0              |                   | 0.00       | 0.00       | 0.00         | 0.00   | 0.00           | 0.00       | 0.00  |
|                                              | TOTAL: 61700      | 0.00       | 0.00       | 0.00         | 0.00   | 0.00           | 0.00       | 0.00  |
| Equipment                                    |                   |            |            |              |        |                |            |       |
| 010-00000-0-00000-82000-64000-0              |                   | 0.00       | 0.00       | 0.00         | 0.00   | 0.00           | 0.00       | 0.00  |
|                                              | TOTAL: 64000      | 0.00       | 0.00       | 0.00         | 0.00   | 0.00           | 0.00       | 0.00  |
|                                              | TOTAL: 60000      | 0.00       | 0.00       | 0.00         | 0.00   | 0.00           | 0.00       | 0.00  |
| Other Tuition, Excess Costs, and/or Deficits | s Payments to COE |            |            |              |        |                |            |       |
| 010-00000-0-00000-92000-71420-0              |                   | 2,000.00   | 718.85     | 718.85       | 35.90  | 0.00           | 1,281.15   | 64.06 |
|                                              | TOTAL: 71420      | 2,000.00   | 718.85     | 718.85       | 35.94  | 0.00           | 1,281.15   | 64.06 |
| All Other Transfers to County Offices        |                   |            |            |              |        |                |            |       |
| 010-00000-0-00000-92000-72820-0              |                   | 0.00       | 0.00       | 0.00         | 0.00   | 0.00           | 0.00       | 0.00  |
|                                              | TOTAL: 72820      | 0.00       | 0.00       | 0.00         | 0.00   | 0.00           | 0.00       | 0.00  |
| Transfers of Indirect Costs                  |                   |            |            |              |        |                |            |       |
| 010-00000-0-00000-72100-73100-0              |                   | 0.00       | 0.00       | 0.00         | 0.00   | 0.00           | 0.00       | 0.00  |
|                                              | TOTAL: 73100      | 0.00       | 0.00       | 0.00         | 0.00   | 0.00           | 0.00       | 0.00  |
| From General Fund to Cafeteria Fund          |                   |            |            |              |        |                |            |       |
| 010-00000-0-00000-93000-76160-0              | TOTAL: 76460      | 23,238.00  | 23,238.00  | 23,238.00    | 100.00 | 0.00           | 0.00       | 0.00  |
|                                              | TOTAL: 76160      | 23,238.00  | 23,238.00  | 23,238.00    | 100.00 | 0.00           | 0.00       | 0.00  |
|                                              | TOTAL: 70000      | 25,238.00  | 23,956.85  | 23,956.85    | 94.92  | 0.00           | 1,281.15   | 5.08  |
| TOTAL                                        | L EXPENSES:       | 336,601.90 | 208,326.56 | 208,326.56   | 61.89  | 9,298.29       | 118,977.05 | 35.35 |