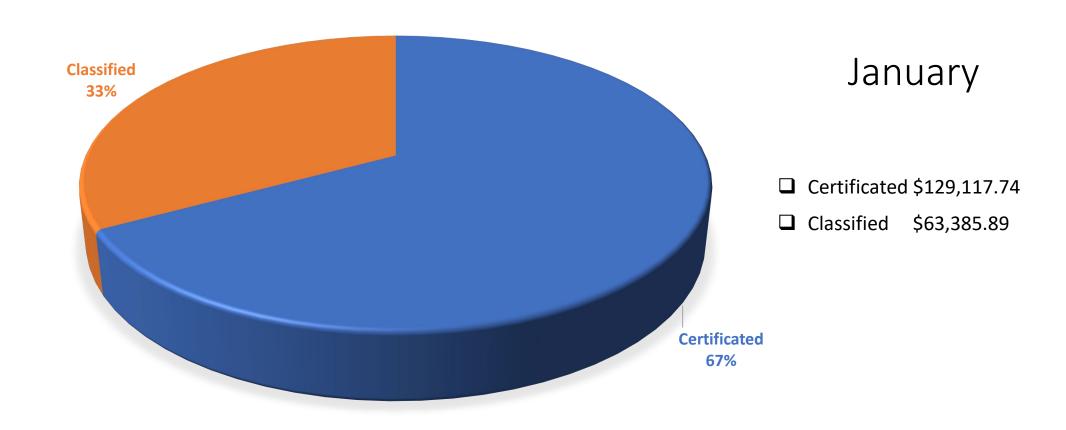

# Agenda

Attendance Report

Cafeteria Report

**Vendor Payments** 

Payroll

**Budget Report** 

**Governance Calendar Updates** 

Questions

| Grade          | Carry Forward | Gain | Loss | ADA   |
|----------------|---------------|------|------|-------|
| 0              | 39            | 0    | 0    | 39    |
| 1              | 29            | 2    | 1    | 29.67 |
| 2              | 35            | 0    | 0    | 35    |
| 3              | 44            | 1    | 1    | 44.33 |
| 4              | 34            | 0    | 0    | 34    |
| 5              | 38            | 0    | 0    | 38    |
| 6              | 47            | 0    | 0    | 46.89 |
| 7              | 38            | 0    | 0    | 36.75 |
| 8              | 23            | 0    | 0    | 22.81 |
| Charter Total  | 303.64        |      |      |       |
| District Total | 22            |      |      |       |
| Combined       | 325.64        |      |      |       |

### Vendor Payments

| 01/08/2021 | \$55,745.17  |
|------------|--------------|
| 01/13/2021 | \$22,221.07  |
| 12/28/2020 | \$30,243.26  |
| Total      | \$108,209.50 |

### **PAYROLL**

## Budget Report