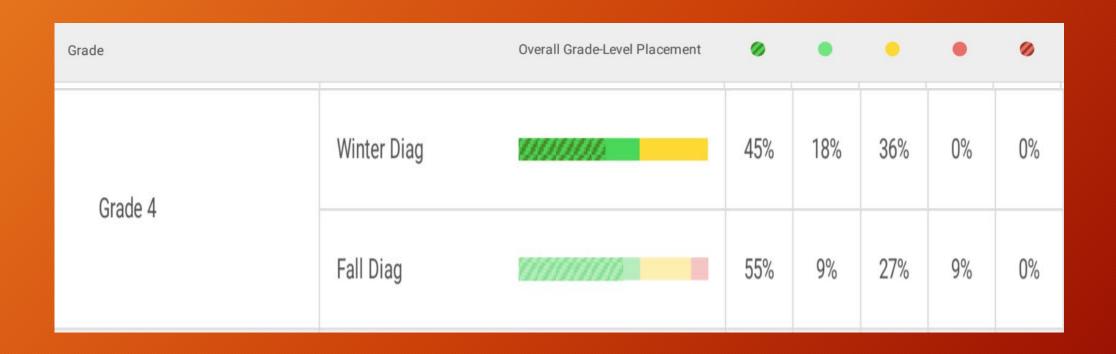

| Grade   |             | Overall Grade-Level Placement | 0   | •   | •   | •   | 0  |
|---------|-------------|-------------------------------|-----|-----|-----|-----|----|
| Grade 4 | Winter Diag | V. V.                         | 9%  | 23% | 50% | 9%  | 9% |
| Glauc 4 | Fall Diag   | ///                           | 14% | 23% | 41% | 14% | 9% |