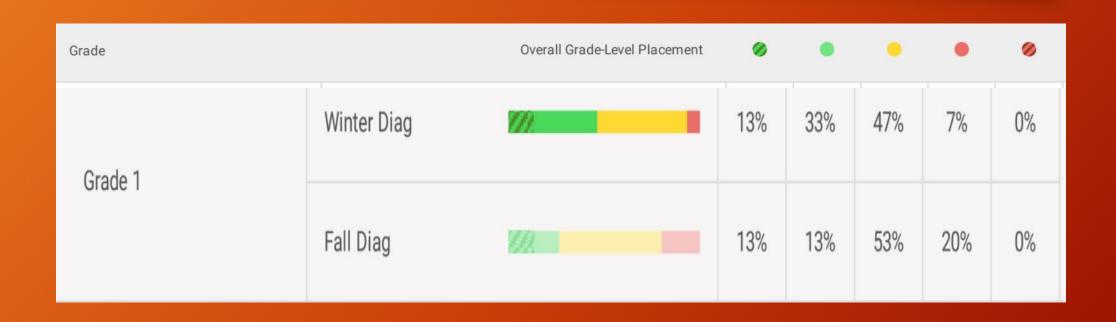

• iReady Math Data:

| Grade   |             | Overall Grade-Level Placement | 0   | •  | •   | •   | 0  |
|---------|-------------|-------------------------------|-----|----|-----|-----|----|
| Grade 1 | Winter Diag |                               | 25% | 6% | 69% | 0%  | 0% |
| Glauc I | Fall Diag   | <b>//</b> //                  | 13% | 6% | 56% | 25% | 0% |