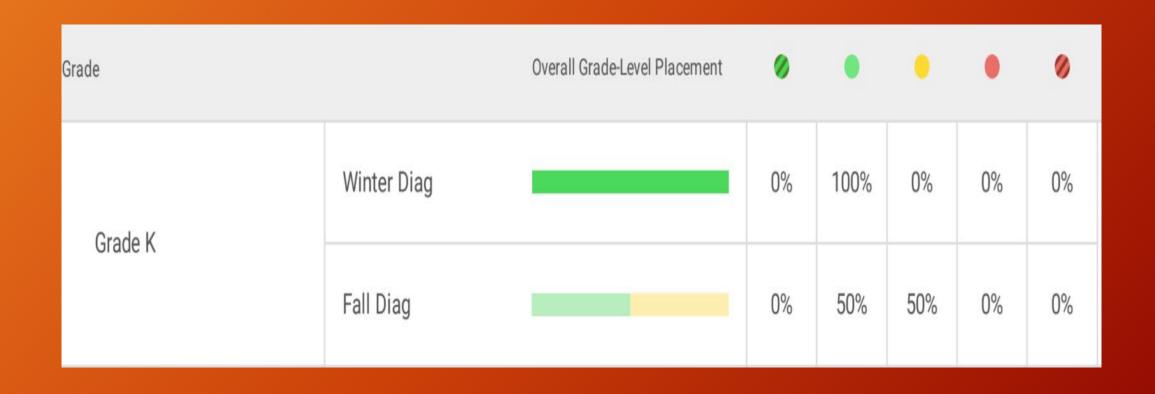

• iReady Reading Data:

| Grade   |             | Overall Grade-Level Placement | 0   | •   | •   | •   | 0  |
|---------|-------------|-------------------------------|-----|-----|-----|-----|----|
| Grade 2 | Winter Diag |                               | 28% | 4%  | 48% | 16% | 4% |
| Graue Z | Fall Diag   |                               | 20% | 16% | 44% | 20% | 0% |