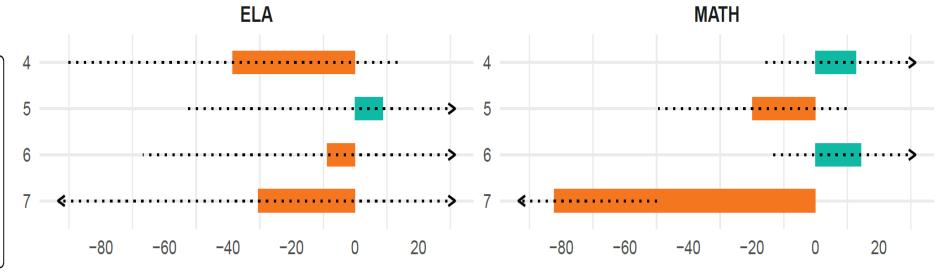

Learning Change. Did student growth from Fall 2019 to Fall 2020 differ from growth in previous years? (As measured by comparing the latest growth to average growth over the previous two years.) Positive results represent more growth this year than in previous years. Negative results represent less growth this year.

How to Read this Plot:

Tested students
entering grade 4 ELA
grew 38.5 scale score
points slower from Fall
2019 to Fall 2020 than
grade 4 ELA grew in
previous years from Fall
to Fall...

Less growth from Fall 2019 to Fall 2020 than previous years More growth from Fall 2019 to Fall 2020 than previous years